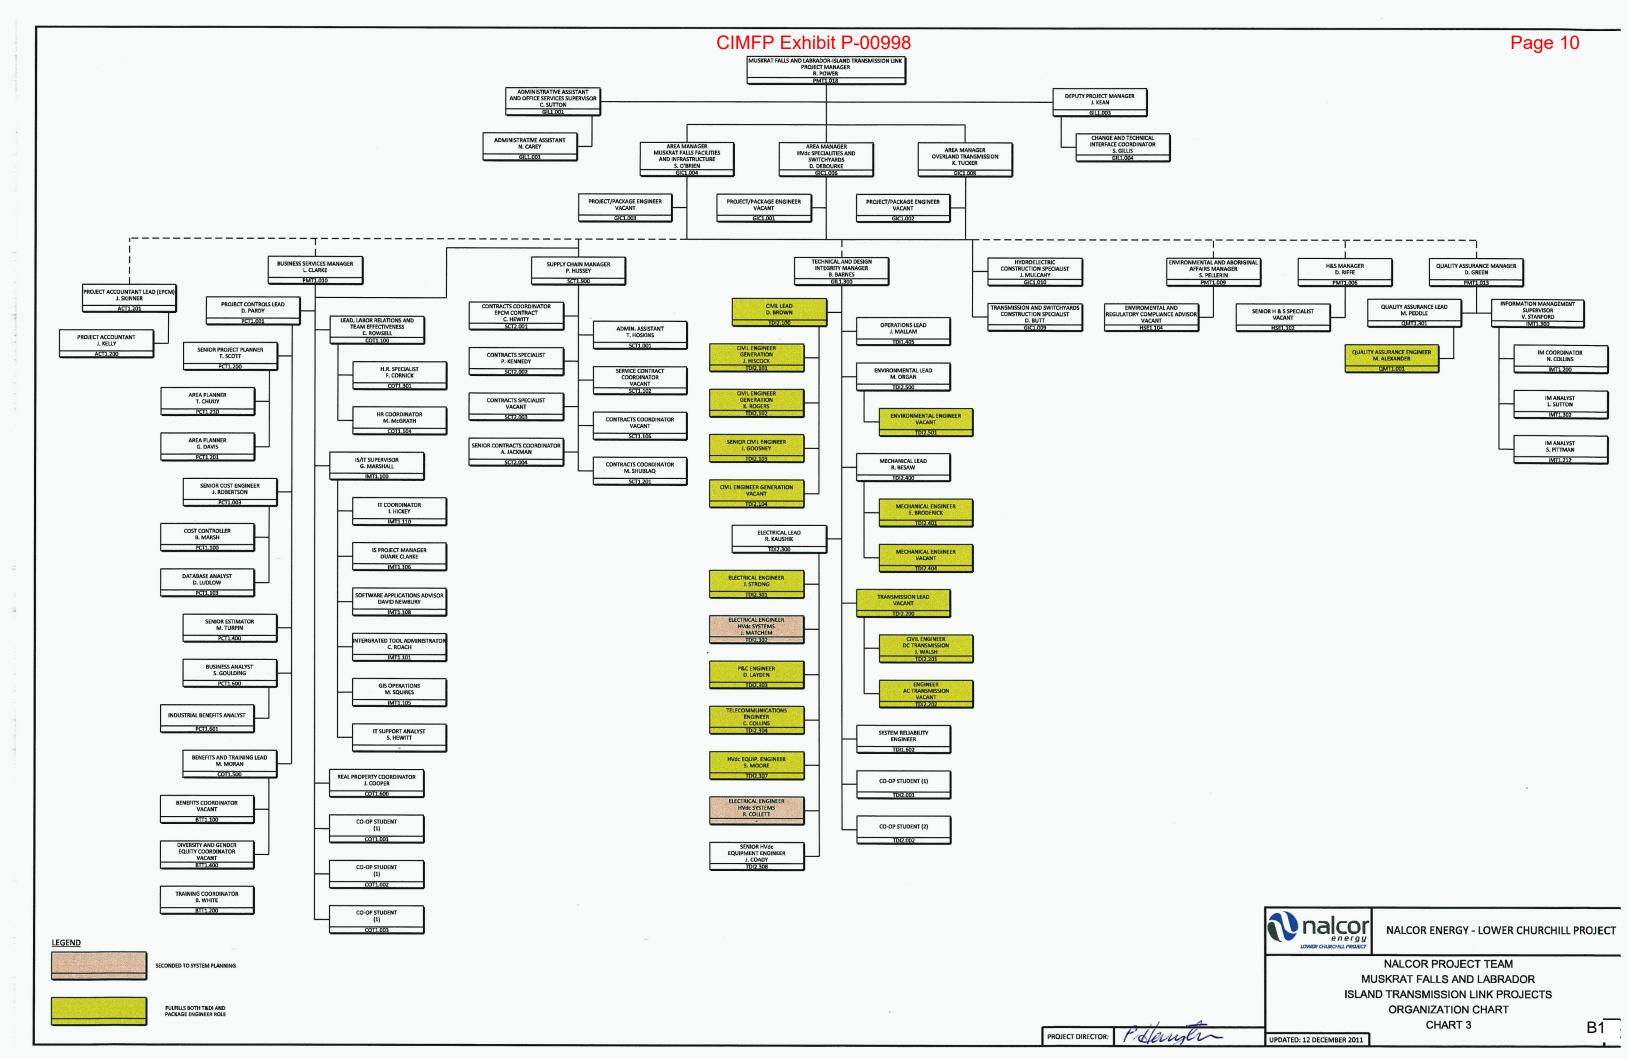

NALCOR PROJECT TEAM
PROJECT MANAGEMENT TEAM
ORGANIZATION CHART
CHART 2

PROJECT DIRECTOR: P. Janutu

UPDATED: 12 DECEMBER 2011

INSTALLATION ENGINEER (CAST)
VACANT

FACTORY REP. VACANT

nalcor energy LOWER CHURCHILL PROJECT