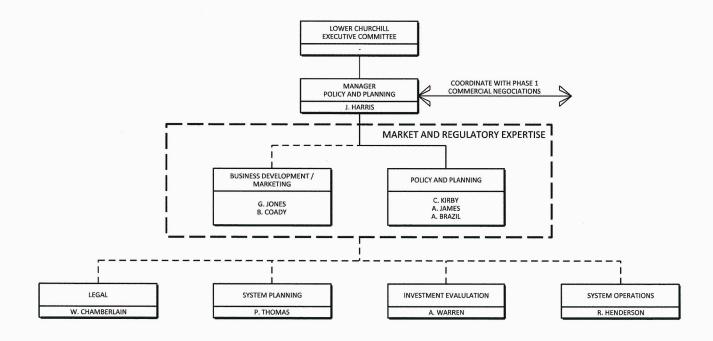

NALCOR ENERGY - LOWER CHURCHILL PROJECT

NALCOR PROJECT TEAM POLICY AND PLANNING ORGANIZATION CHART CHART 8

PROJECT DIRECTOR: Palauson

UPDATED: 5 OCTOBER 2011