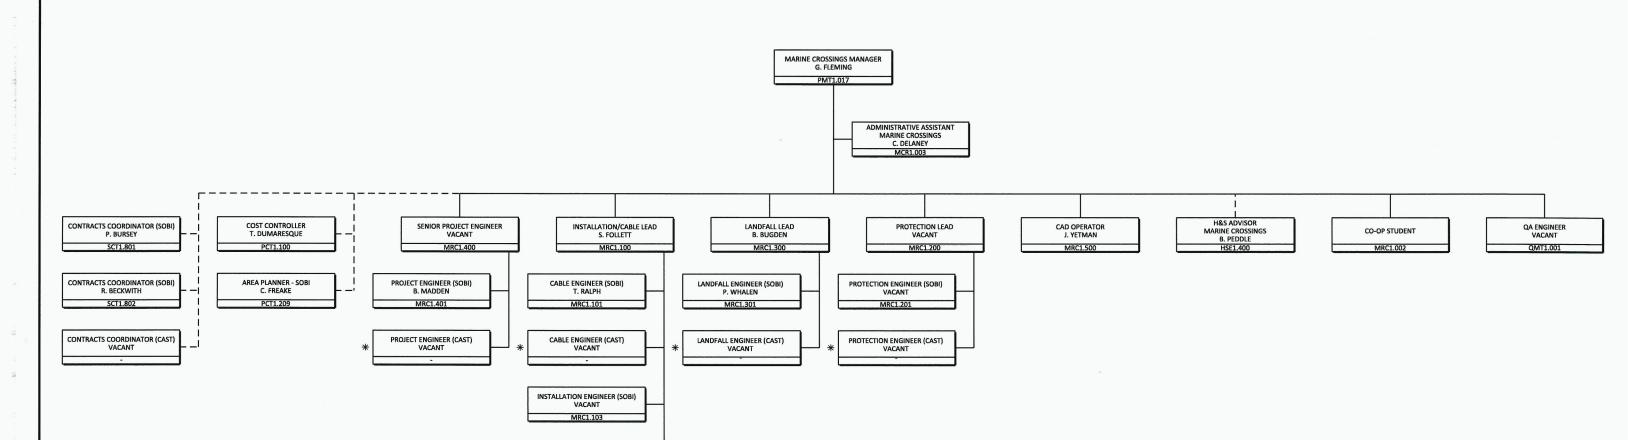

NALCOR ENERGY - LOWER CHURCHILL PROJECT

NALCOR PROJECT TEAM MARINE CROSSINGS (SOBI + CAST) ORGANIZATION CHART CHART 4

<u>LEGEND</u>

POSITION TO BE APPROVED

PROJECT DIRECTOR: P Servita

UPDATED: 17 OCTOBER 2011