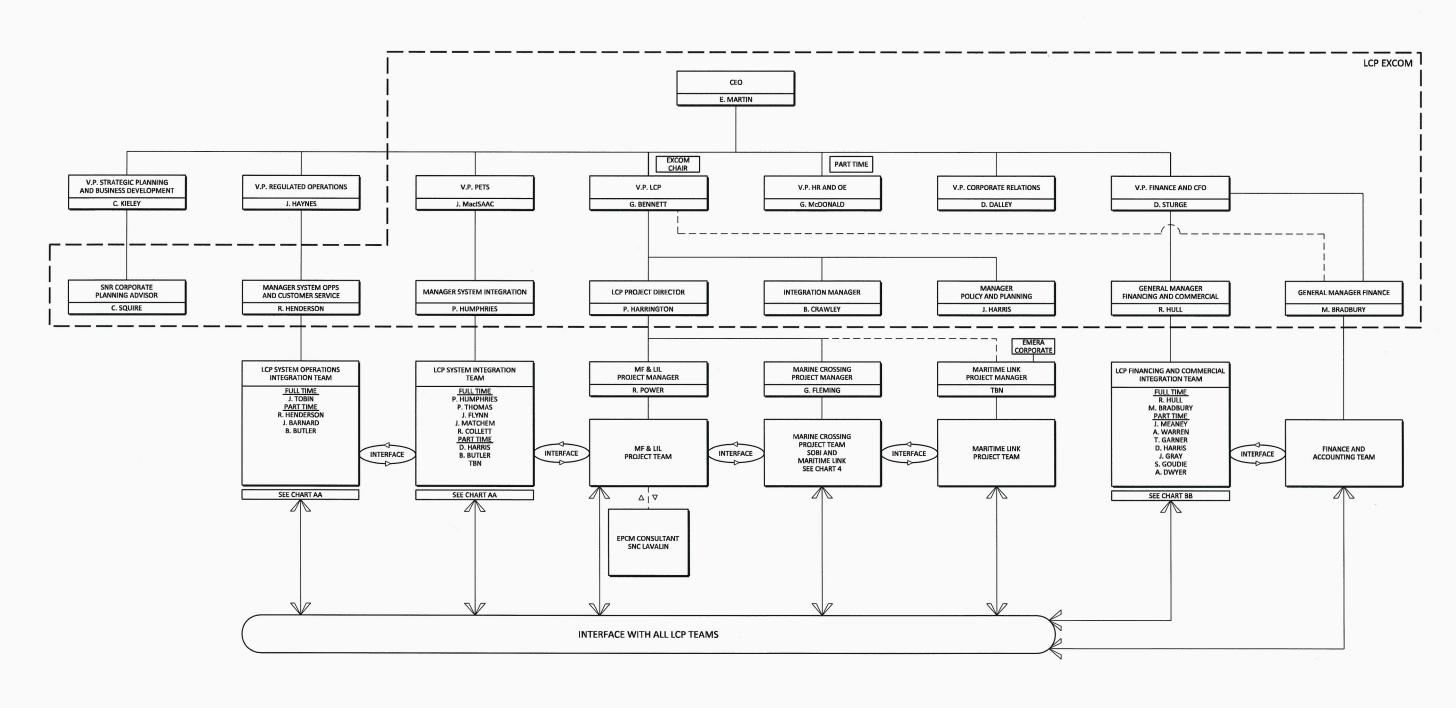

UPDATED: 5 OCTOBER 2011

nalcor energy LOWER CHURCHEL PROJECT

NALCOR ENERGY - LOWER CHURCHILL PROJECT

NALCOR PROJECT TEAM
VP AND REPORTS
ORGANIZATION CHART
CHART 1

ell & SX

GATEKEEPER:

LCP VP:

UPDATED: 12 DECEMBER 2011