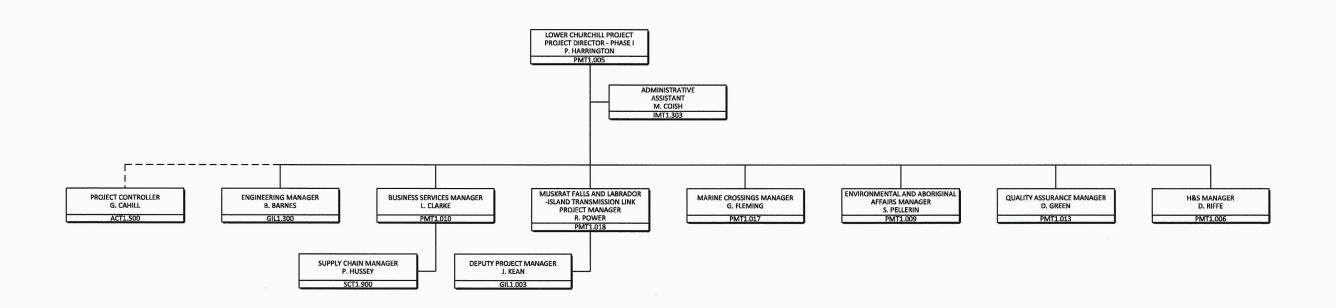

NALCOR PROJECT TEAM
PROJECT MANAGEMENT TEAM
ORGANIZATION CHART
CHART 2

PROJECT DIRECTOR: P. Janutu

UPDATED: 12 DECEMBER 2011

INSTALLATION ENGINEER (CAST)
VACANT

FACTORY REP. VACANT

nalcor energy LOWER CHURCHILL PROJECT