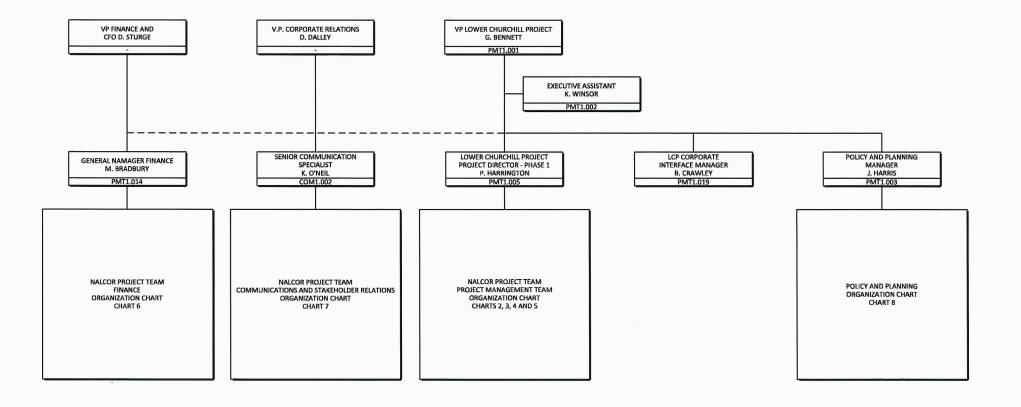

UPDATED: 5 OCTOBER 2011

nalcor energy LOWER CHURCHEL PROJECT

NALCOR ENERGY - LOWER CHURCHILL PROJECT

NALCOR PROJECT TEAM
VP AND REPORTS
ORGANIZATION CHART
CHART 1

ell & SX

GATEKEEPER:

LCP VP:

UPDATED: 12 DECEMBER 2011