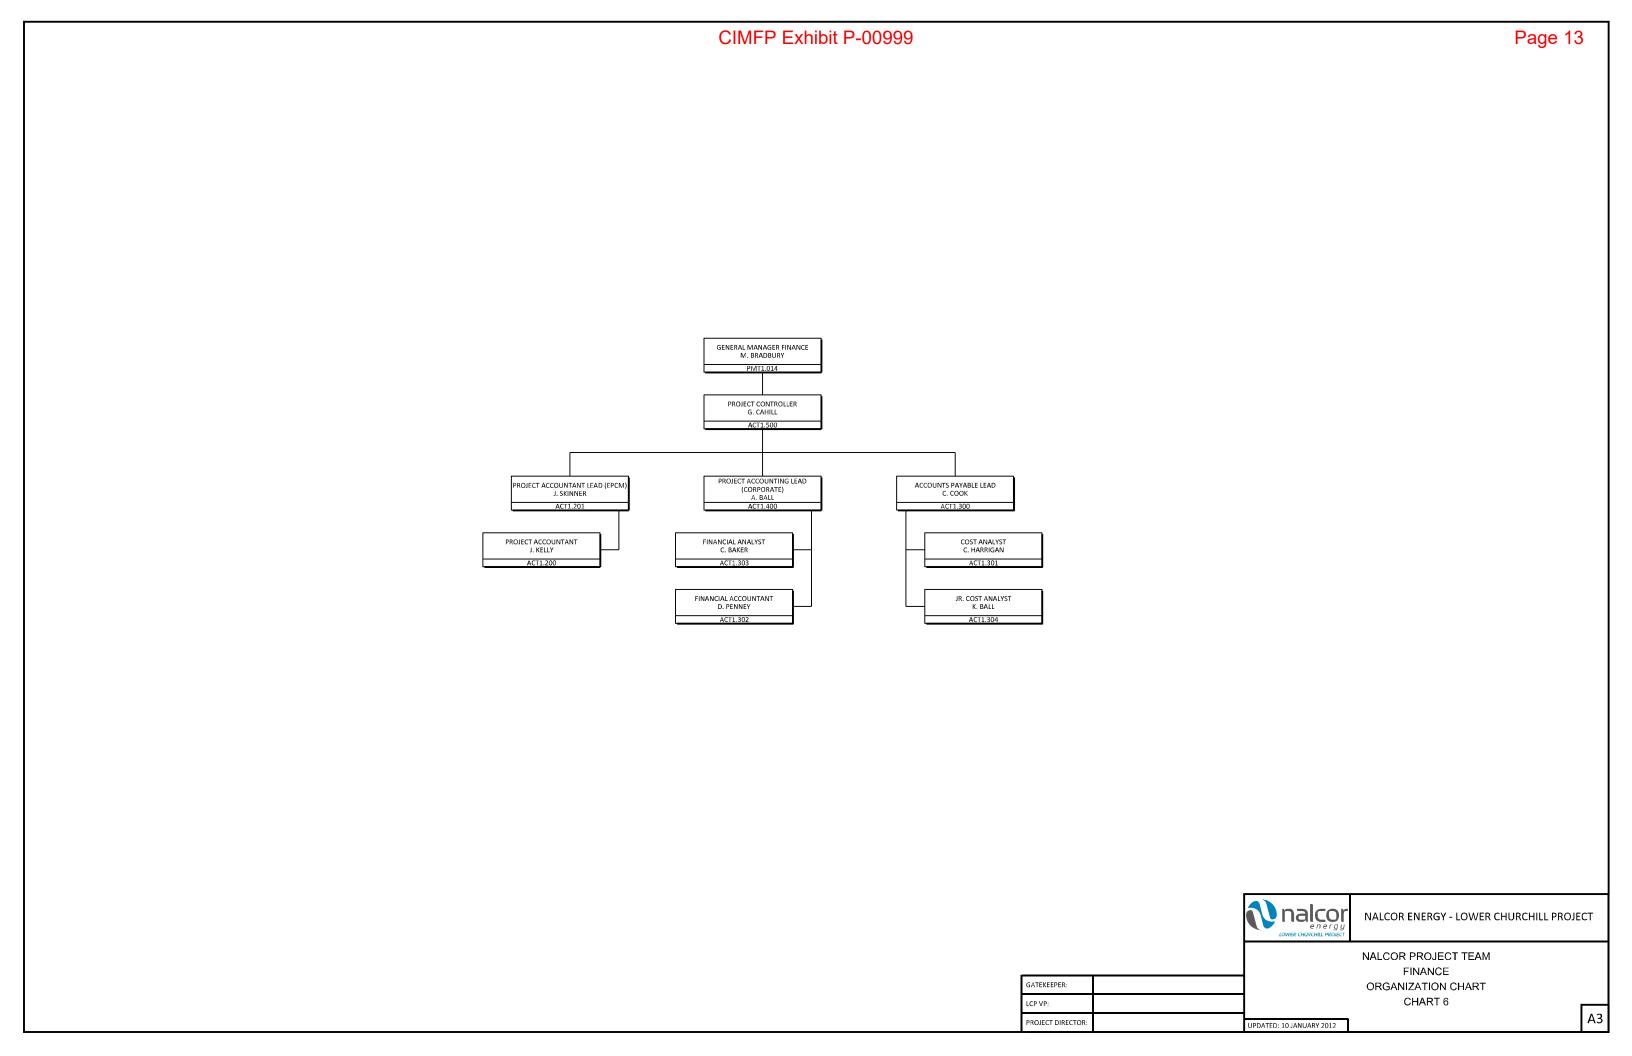

|         |
|            | Name                           |         |
|            |                                |         |
|            |                                |         |
|            |                                |         |
| -          |                                |         |
|            |                                |         |
|            |                                |         |
| -          |                                |         |
|            |                                | ,       |
|            |                                |         |
|            |                                |         |

| CIMFP Exhibit P-00999 | Page 3 |
|-----------------------|--------|
|-----------------------|--------|



















CIMFP Exhibit P-00999 Page 16 LCP CORPORATE INTERFACE MANAGER B. CRAWLEY PMT1.019 IBA COMMITMENTS VACANT nalcor energy NALCOR ENERGY - LOWER CHURCHILL PROJECT NALCOR PROJECT TEAM IBA COMMITMENTS A1 PROJECT DIRECTOR: UPDATED: 12 OCTOBER 2011