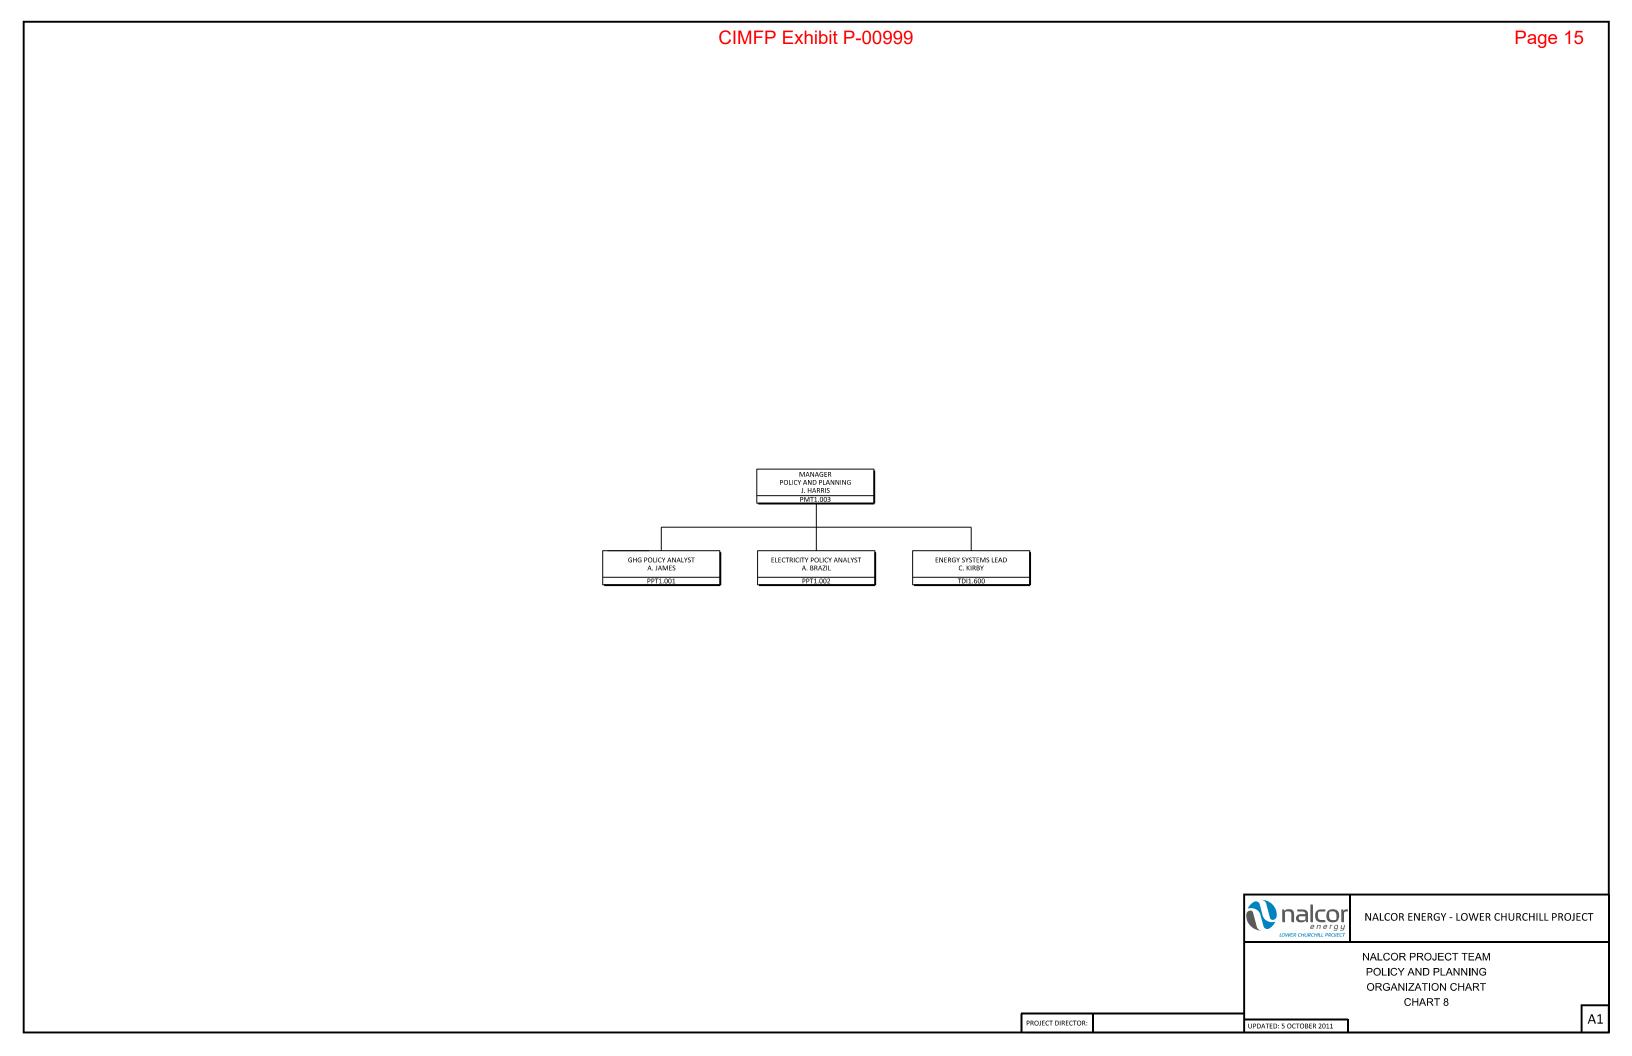

|         |
|            | Name                           |         |
|            |                                |         |
|            |                                |         |
|            |                                |         |
| -          |                                |         |
|            |                                |         |
|            |                                |         |
| -          |                                |         |
|            |                                | ,       |
|            |                                |         |
|            |                                |         |

| CIMFP Exhibit P-00999 | Page 3 |
|-----------------------|--------|
|-----------------------|--------|



















CIMFP Exhibit P-00999 Page 16 LCP CORPORATE INTERFACE MANAGER B. CRAWLEY PMT1.019 IBA COMMITMENTS VACANT nalcor energy NALCOR ENERGY - LOWER CHURCHILL PROJECT NALCOR PROJECT TEAM IBA COMMITMENTS A1 PROJECT DIRECTOR: UPDATED: 12 OCTOBER 2011