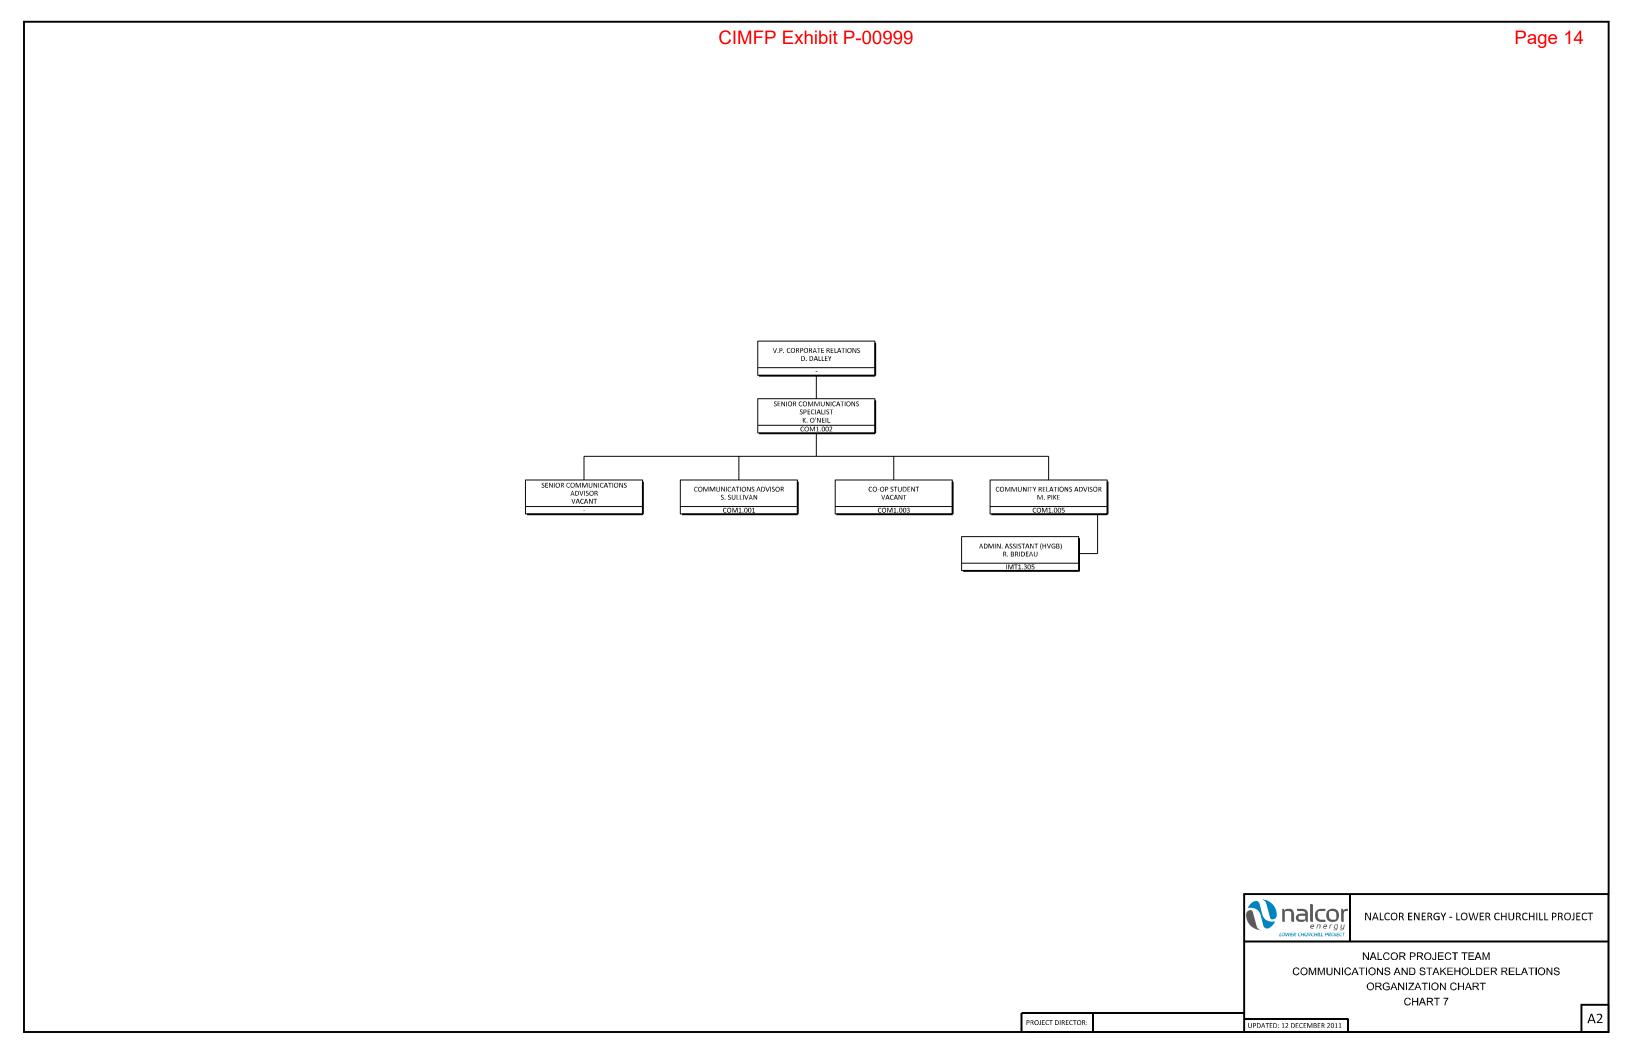

|         |
|            | Name                           |         |
|            |                                |         |
|            |                                |         |
|            |                                |         |
| -          |                                |         |
|            |                                |         |
|            |                                |         |
| -          |                                |         |
|            |                                | ,       |
|            |                                |         |
|            |                                |         |

| CIMFP Exhibit P-00999 | Page 3 |
|-----------------------|--------|
|-----------------------|--------|



















CIMFP Exhibit P-00999 Page 16 LCP CORPORATE INTERFACE MANAGER B. CRAWLEY PMT1.019 IBA COMMITMENTS VACANT nalcor energy NALCOR ENERGY - LOWER CHURCHILL PROJECT NALCOR PROJECT TEAM IBA COMMITMENTS A1 PROJECT DIRECTOR: UPDATED: 12 OCTOBER 2011