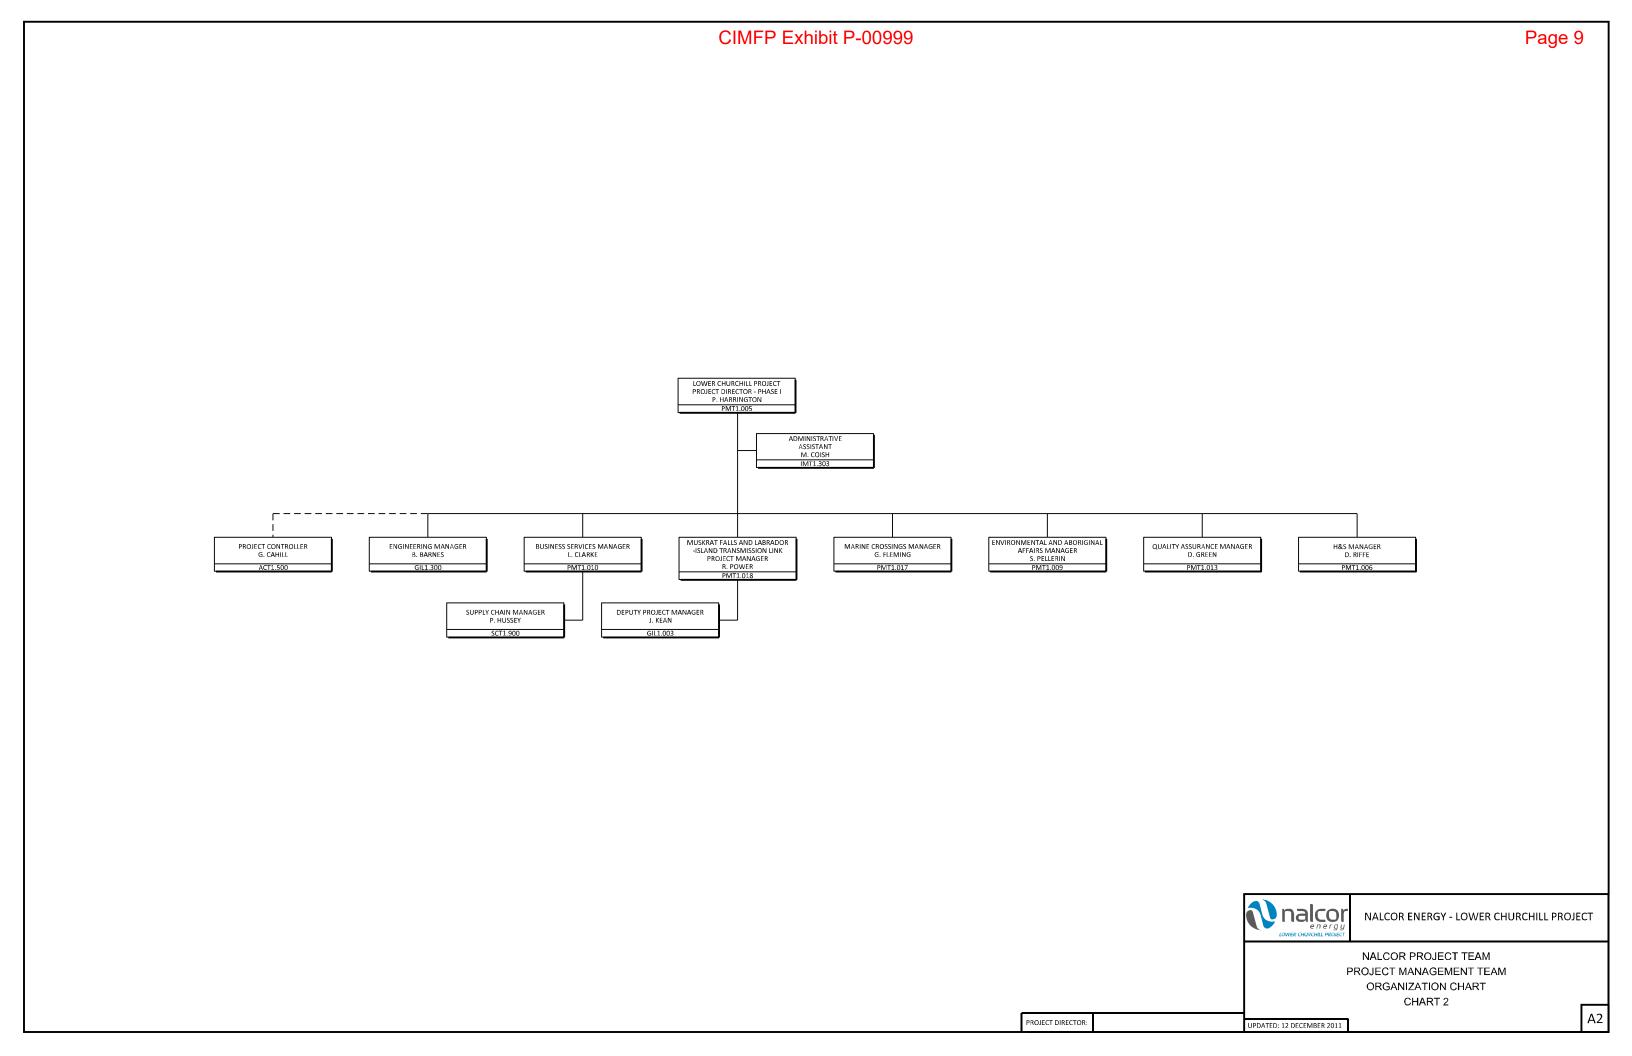

|                                |         |
|            | Name                           |         |
|            |                                |         |
|            |                                |         |
|            |                                |         |
| -          |                                |         |
|            |                                |         |
|            |                                |         |
| -          |                                |         |
|            |                                | ,       |
|            |                                |         |
|            |                                |         |

| CIMFP Exhibit P-00999 | Page 3 |
|-----------------------|--------|
|-----------------------|--------|



















CIMFP Exhibit P-00999 Page 16 LCP CORPORATE INTERFACE MANAGER B. CRAWLEY PMT1.019 IBA COMMITMENTS VACANT nalcor energy NALCOR ENERGY - LOWER CHURCHILL PROJECT NALCOR PROJECT TEAM IBA COMMITMENTS A1 PROJECT DIRECTOR: UPDATED: 12 OCTOBER 2011