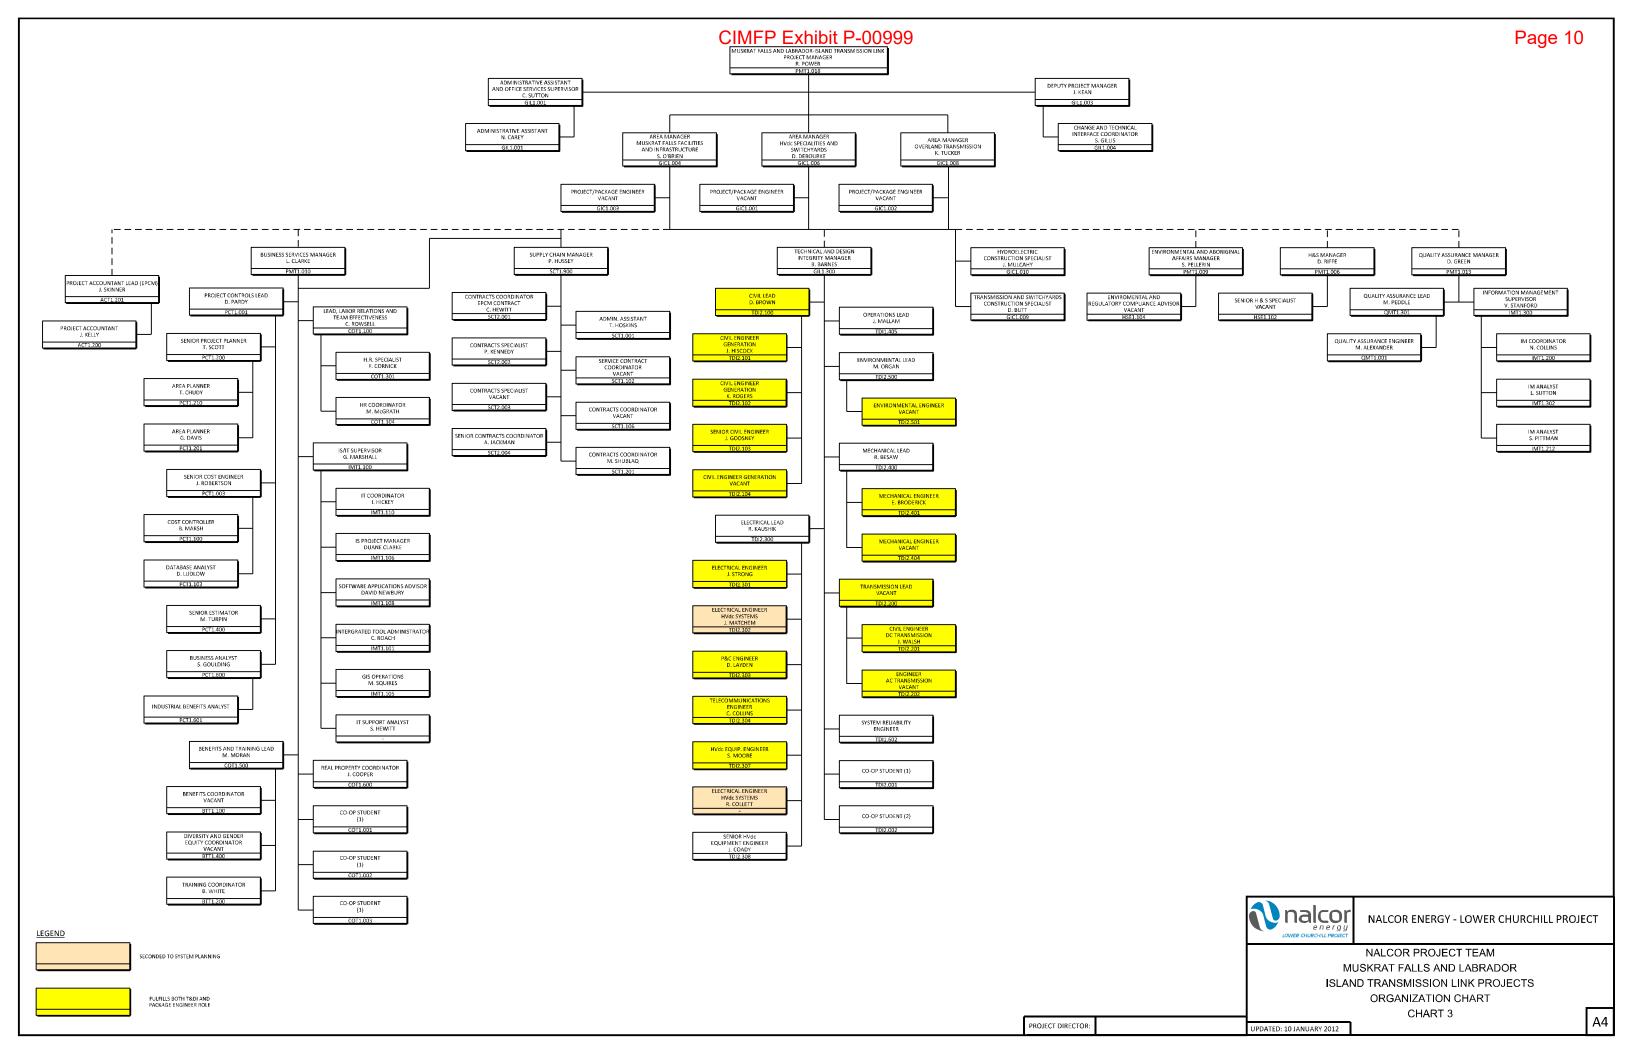

|                                |         |
|            | Name                           |         |
|            |                                |         |
|            |                                |         |
|            |                                |         |
| -          |                                |         |
|            |                                |         |
|            |                                |         |
| -          |                                |         |
|            |                                | ,       |
|            |                                |         |
|            |                                |         |

| CIMFP Exhibit P-00999 | Page 3 |
|-----------------------|--------|
|-----------------------|--------|



















CIMFP Exhibit P-00999 Page 16 LCP CORPORATE INTERFACE MANAGER B. CRAWLEY PMT1.019 IBA COMMITMENTS VACANT nalcor energy NALCOR ENERGY - LOWER CHURCHILL PROJECT NALCOR PROJECT TEAM IBA COMMITMENTS A1 PROJECT DIRECTOR: UPDATED: 12 OCTOBER 2011