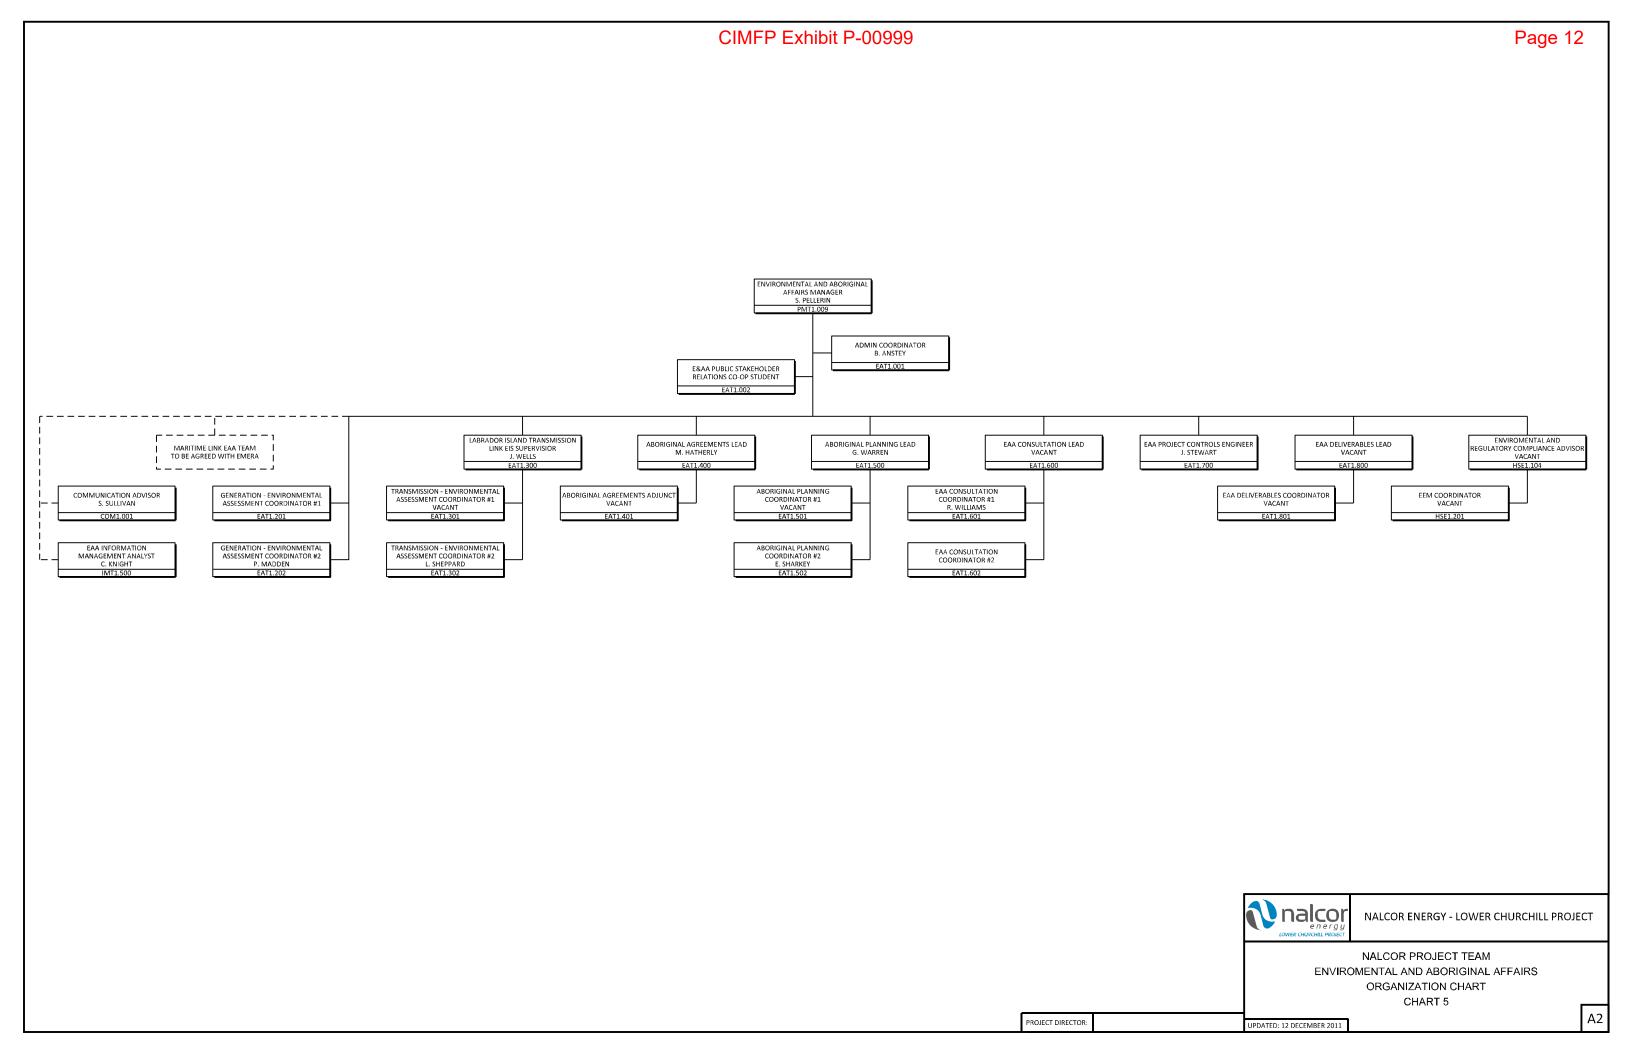

|                                |         |
|            | Name                           |         |
|            |                                |         |
|            |                                |         |
|            |                                |         |
| -          |                                |         |
|            |                                |         |
|            |                                |         |
| -          |                                |         |
|            |                                | ,       |
|            |                                |         |
|            |                                |         |

| CIMFP Exhibit P-00999 | Page 3 |
|-----------------------|--------|
|-----------------------|--------|



















CIMFP Exhibit P-00999 Page 16 LCP CORPORATE INTERFACE MANAGER B. CRAWLEY PMT1.019 IBA COMMITMENTS VACANT nalcor energy NALCOR ENERGY - LOWER CHURCHILL PROJECT NALCOR PROJECT TEAM IBA COMMITMENTS A1 PROJECT DIRECTOR: UPDATED: 12 OCTOBER 2011