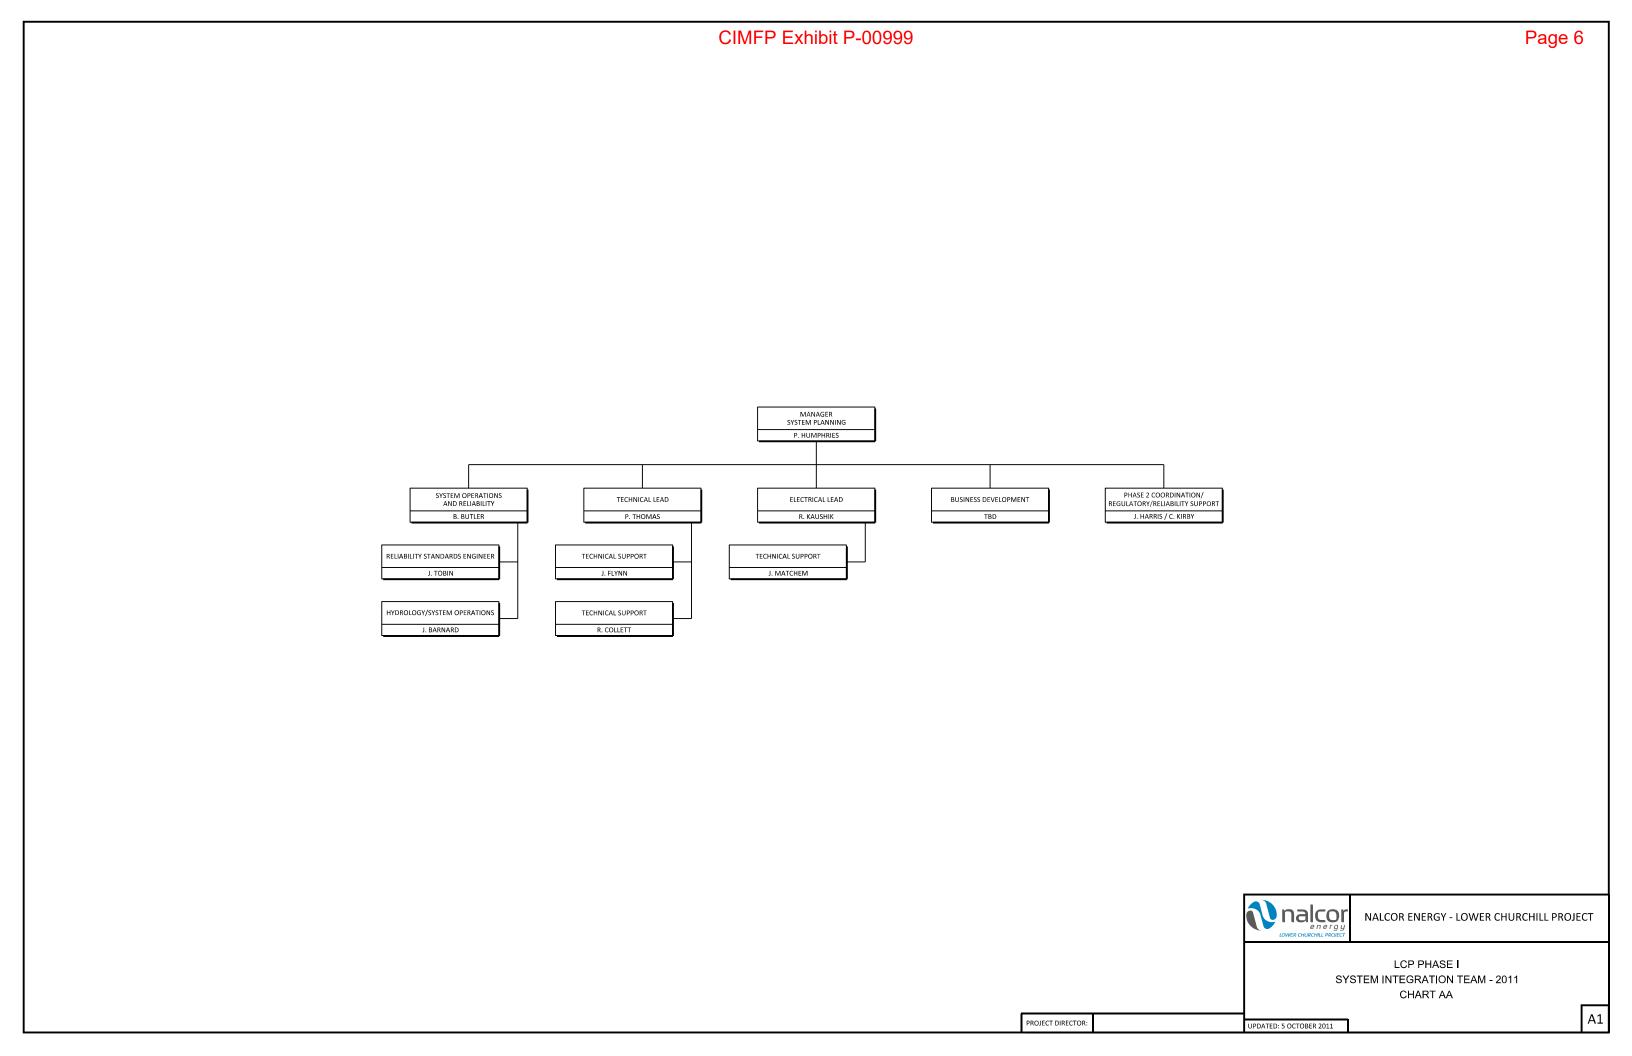

|                                |         |
|            | Name                           |         |
|            |                                |         |
|            |                                |         |
|            |                                |         |
| -          |                                |         |
|            |                                |         |
|            |                                |         |
| -          |                                |         |
|            |                                | ,       |
|            |                                |         |
|            |                                |         |

| CIMFP Exhibit P-00999 | Page 3 |
|-----------------------|--------|
|-----------------------|--------|



















CIMFP Exhibit P-00999 Page 16 LCP CORPORATE INTERFACE MANAGER B. CRAWLEY PMT1.019 IBA COMMITMENTS VACANT nalcor energy NALCOR ENERGY - LOWER CHURCHILL PROJECT NALCOR PROJECT TEAM IBA COMMITMENTS A1 PROJECT DIRECTOR: UPDATED: 12 OCTOBER 2011