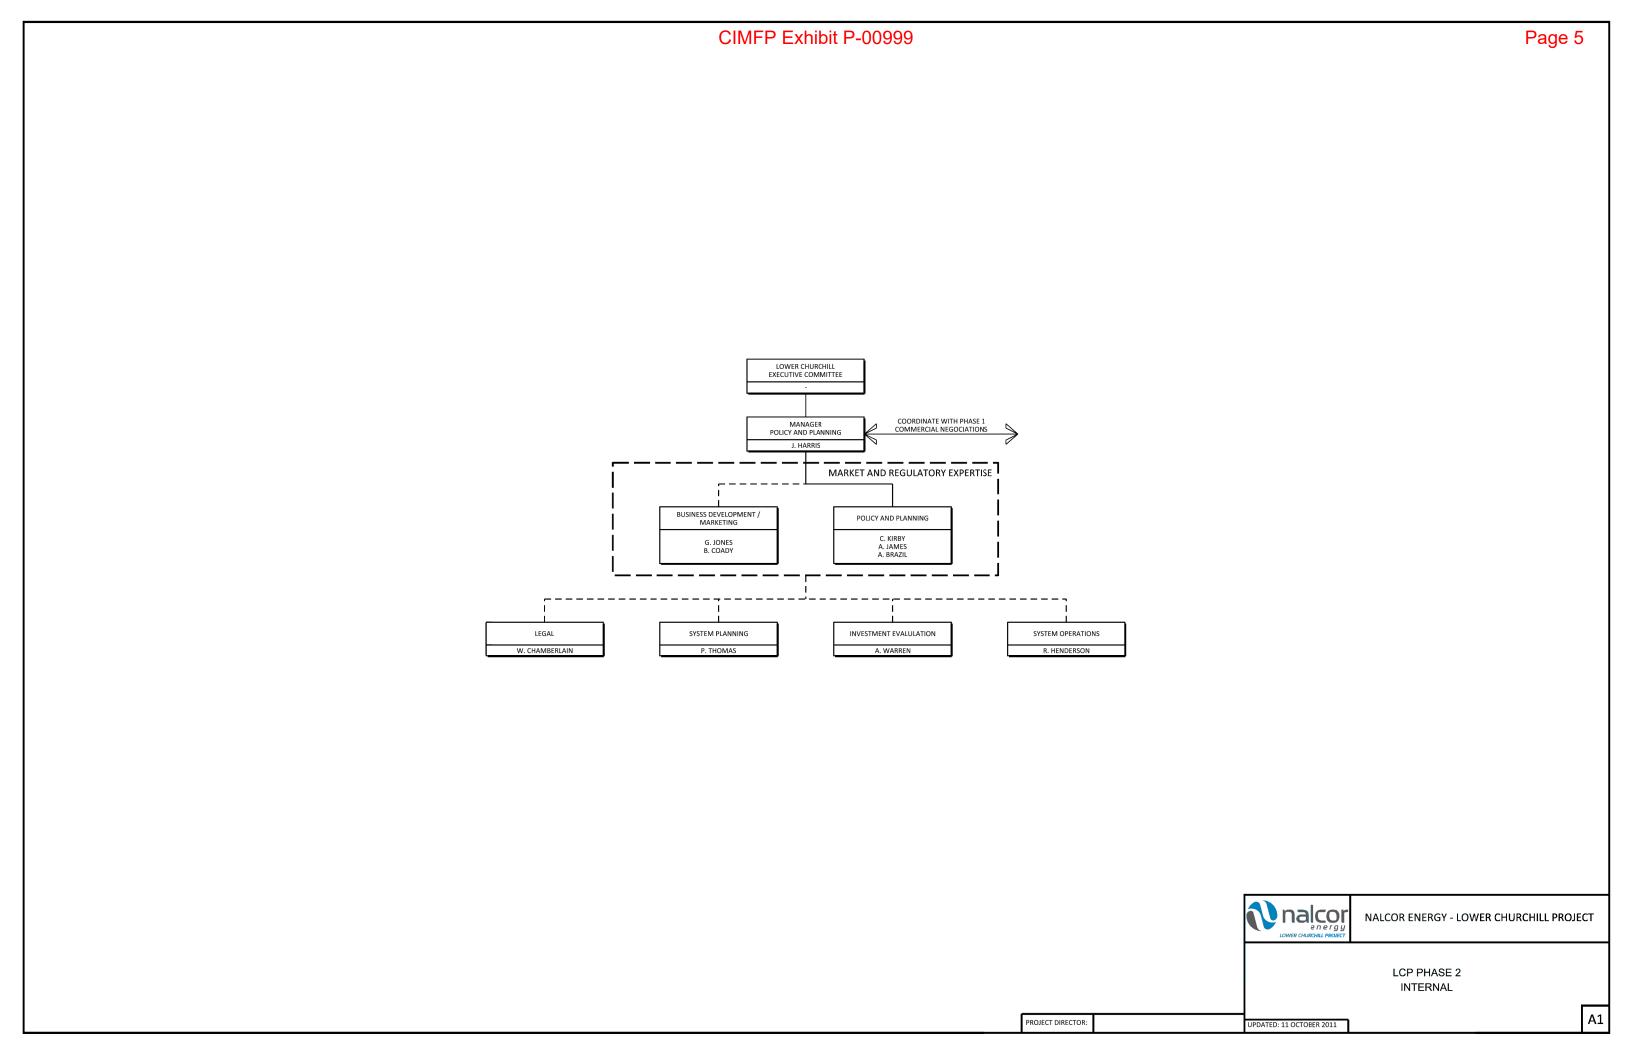

|                                |         |
|            | Name                           |         |
|            |                                |         |
|            |                                |         |
|            |                                |         |
| -          |                                |         |
|            |                                |         |
|            |                                |         |
| -          |                                |         |
|            |                                | ,       |
|            |                                |         |
|            |                                |         |

| CIMFP Exhibit P-00999 | Page 3 |
|-----------------------|--------|
|-----------------------|--------|



















CIMFP Exhibit P-00999 Page 16 LCP CORPORATE INTERFACE MANAGER B. CRAWLEY PMT1.019 IBA COMMITMENTS VACANT nalcor energy NALCOR ENERGY - LOWER CHURCHILL PROJECT NALCOR PROJECT TEAM IBA COMMITMENTS A1 PROJECT DIRECTOR: UPDATED: 12 OCTOBER 2011