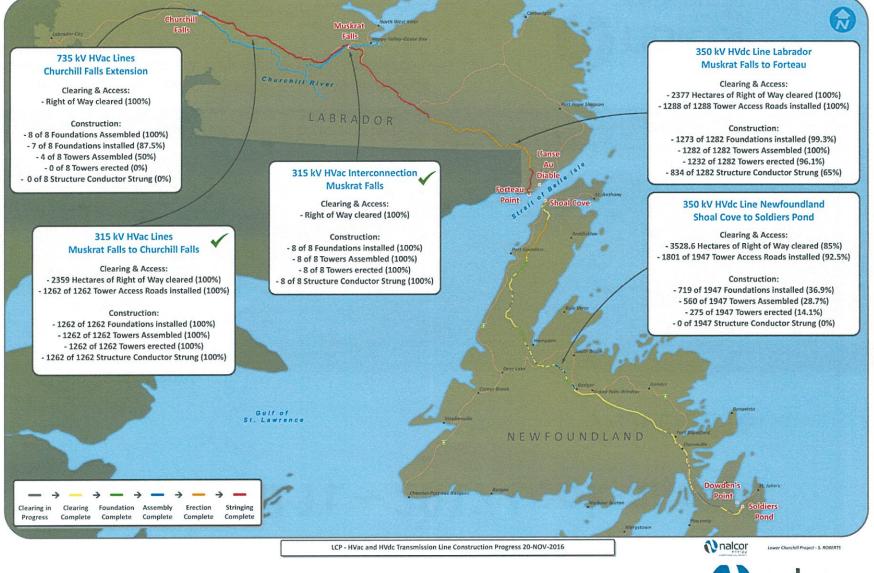

#### Progress as of 20-Nov-2016

LOWER CHURCHILL PROJECT

2

| (          |             |  |  |
|------------|-------------|--|--|
| CIMFP Exhi | bit P-03264 |  |  |

#### Leaving 2015

- Overall construction 38% complete
- Significantly behind baseline plan with no recovery plan forecasting late Q1-2018
- Valard just mobilizing to Island; disjointed progress in Labrador
- Dispersed AC and DC work fronts
- Phase 1 AC Rebuilds Complete
- No alignment with Valard on LRM build
- Significant winter work constraints
  - Segment 3, 1 93
  - Segment 2, 1 to 235
  - TNWZ
- HVdc stringing just commencing
- Struggling through learning challenging geotechnical conditions in Labrador

#### Leaving 2016

- Overall construction 74% complete
- Viable plan to finish line in 2017
- HVac Substantially complete
- HVdc Labrador foundations & towers complete.
   Stringing well advanced.
- ROW and access substantially complete
- Work fronts compressing Island focus
- Phase 2 of AC Rebuilds complete
- 735kV progressing for Q1 completion
- LRM conventional build, access complete, ahead of plan.
- Winter work constraints removed S2 1-235, TNWZ via all-season access
- 45% of foundations complete on Island
- New tools in the toolbox micro and macro pile
- All materials available
- High predictability on foundation conditions