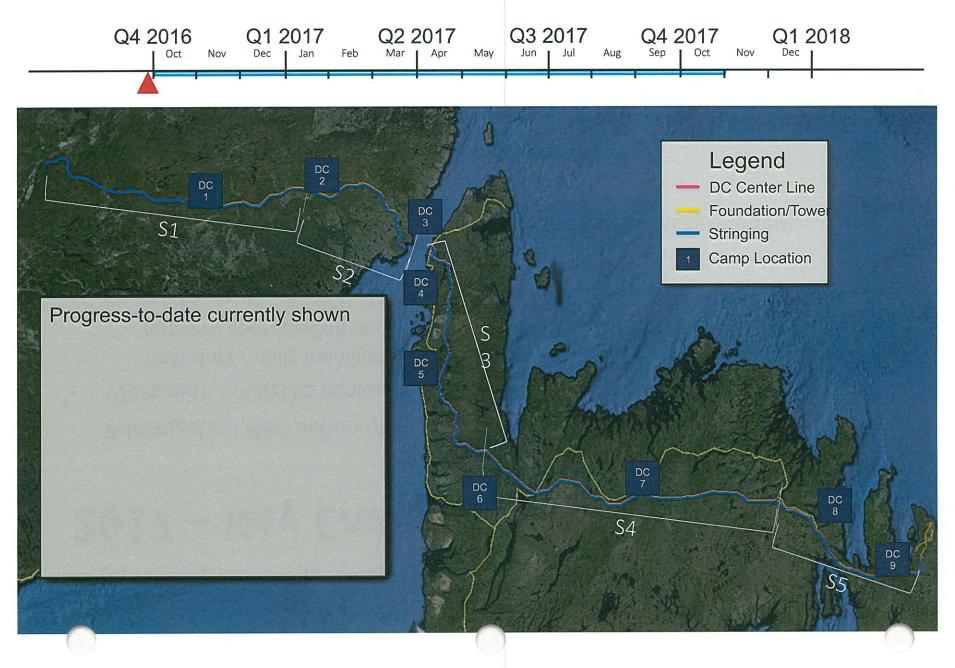

one, LRM, restringing
- Process implemented for resolution of open commercial issues







# 2017 – Key Enablers

- Prioritization H&S action plan against key risks
- Work with Valard to achieve committed production levels
  - Real-time / daily management of deficiencies and opportunities through improve coordination and cooperation (both LCMC and Valard)
- Strong focus on ensure quality objectives are met and risk areas under close surveillance
- Work towards addressing open commercial items of disagreement
- De-risking Tactics
  - Test pitting, geotechnical and advanced groundtruthing
  - Implement Macro-Pile
  - SWOT team approach on open risk areas (e.g. Segment 3 Winter Zone)
  - Investment in critical access (e.g. LRM, TNWZ)



#### CIMFP Exhibit P-03264

### **Schedule Overview**





# **Organizational Design**

- Levels and competency to implement strategies and tactics contained in Key Management Plans
- Area-based management approach with 3 key positions
- Scaled (up and down) to reflect level of activity (315 HVac 350 HVdc TL)
- Resources transition from AC to DC TL (each of E, P and C phases) and eventually from Labrador to Island
- Following ROW completion, key resources transition to either access maintenance or line construction

# **Organizational Design** (cont'd)

- 80%+ of resources are field based, with some key positions "roving" to ensure consistency of activity
- Continuity of engineering from design through follow-on support to construction.
  - Home office based providing support to 315kV, 350kV, AC rebuilds, TL267.
  - Engaged in daily constructi