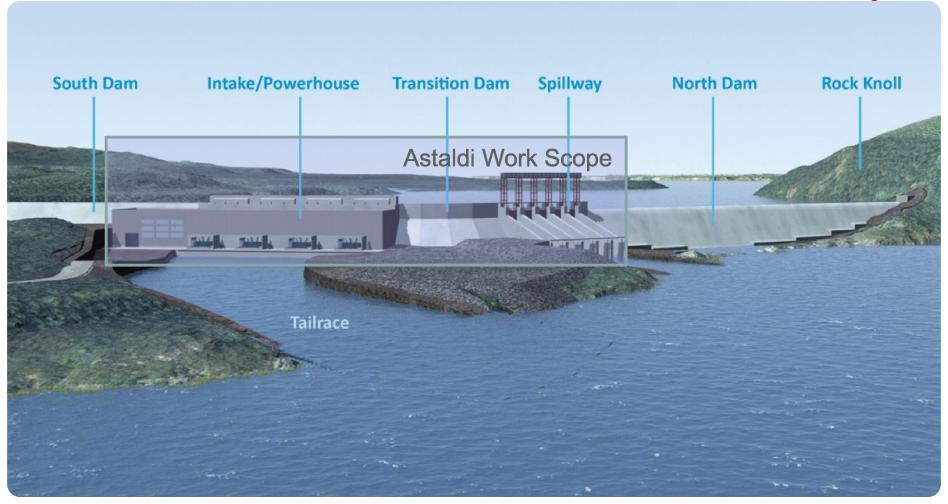

## Main Construction Contractors

| Gilbert      |  |  |  |  |  |  |  |  |
|--------------|--|--|--|--|--|--|--|--|
| (North Spur) |  |  |  |  |  |  |  |  |

| Barnard/Penn |   |  |  |               |   |  |  |   |  |
|--------------|---|--|--|---------------|---|--|--|---|--|
| /h I         | 1 |  |  | $\overline{}$ | ) |  |  | , |  |

(N and S Dams)

(Powerhouse & Spillway)

(Transmission LTA & LIL)

**Andritz** 

(Turbines & Generators) **Alstom** 

(Switchyards & Converter Stns) **Nexans** 

(Subsea Cable)

Johnston's