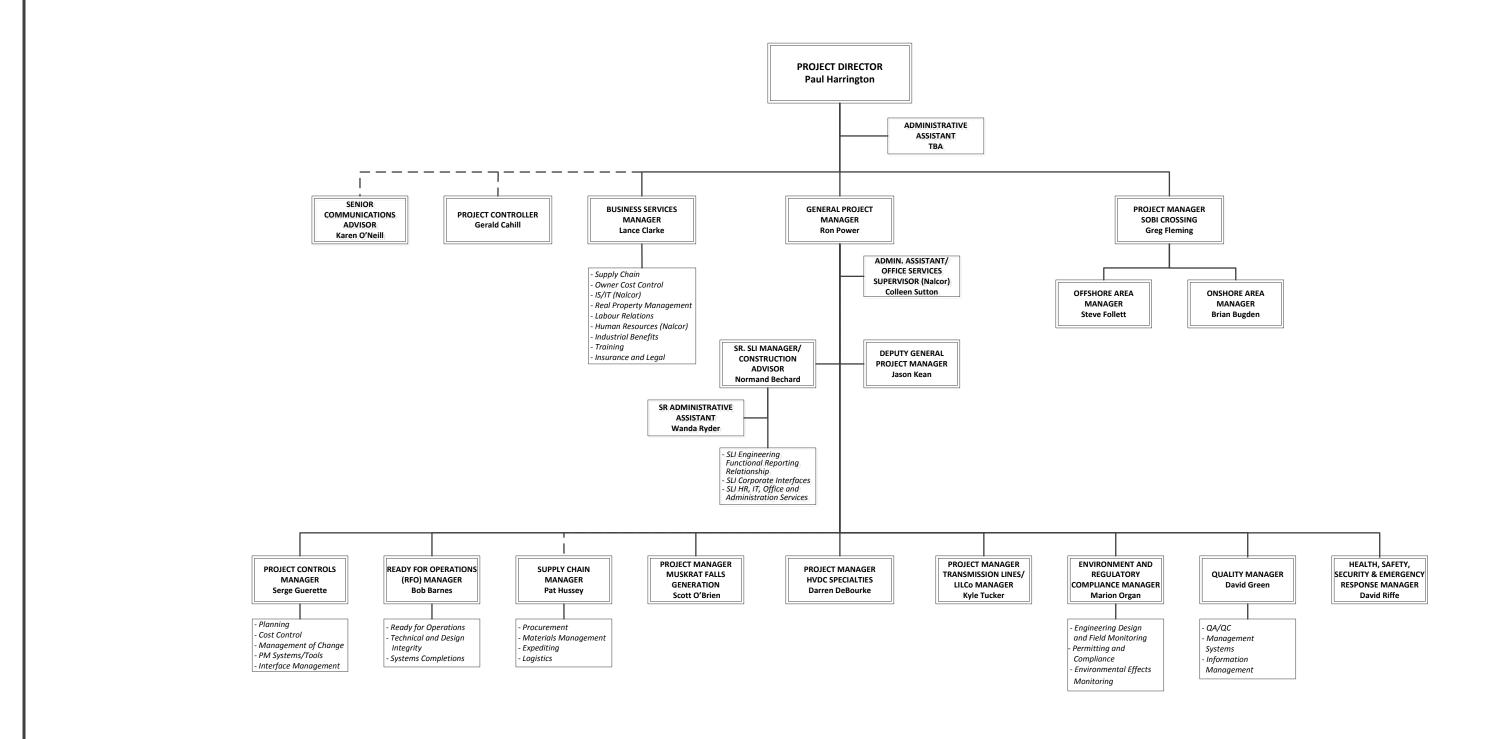

The team will be led by Paul Harrington, Project Director, who will report directly to me.

Direct reports to Paul will be Lance Clarke, Business Services Manager, Ron Power, General Project

Manager, and Greg Fleming, Project Manager - SOBI Crossing. Normand Bechard will fill the role of Sr. SLI Manager / Construction Advisor, reporting to Ron.

The attached chart provides the organization structure of the team.

We can also count on the support of the LCP Executive Committee in our efforts to successfully deliver our Project.

Regards,

Gilbert

Gilbert J. Bennett, P. Eng. Vice President, Lower Churchill Project Nalcor Energy t. 709 737 1836 f. 709 737 1782

## **Lower Churchill Project**

**Chart LCP1: Integrated Management Team** 