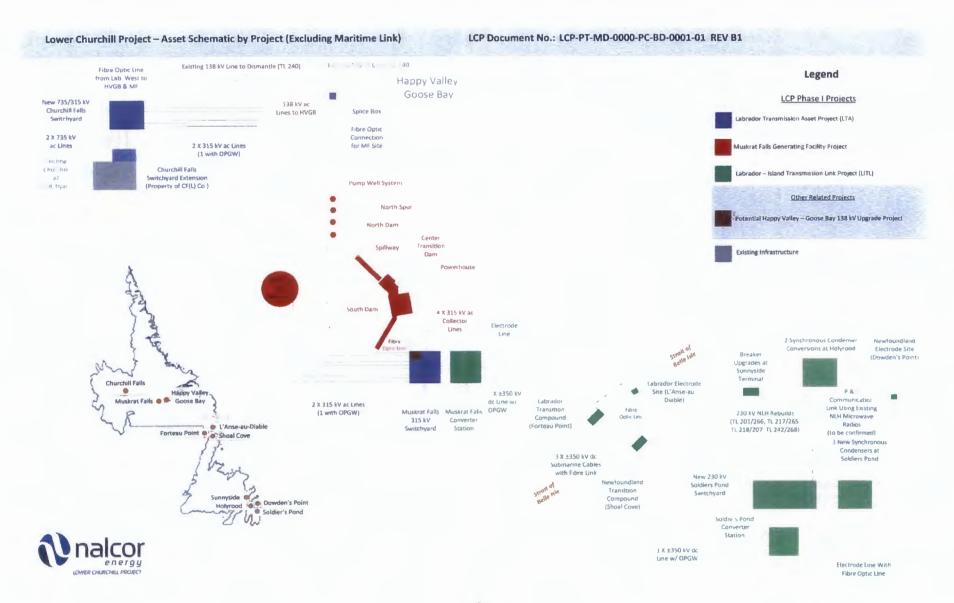

#### 2. Work Scope

A summary of the scope of work associated with these AFE's is contained in Appendix A. Appendix B contains a pictorial representation of the asset schematic by project component, including asset demarcation.

#### **Muskrat Falls Generation - Work Scope**

Muskrat Falls Generation includes the following sub-components which are broken down under the following principal areas of the development:

- a) 22 km of access roads, including upgrading and new construction, and temporary
- b) bridges;
- c) A 1,500 person accommodations complex (for the construction period);
- d) A north Roller Compacted Concrete (RCC) overflow dam;
- e) A south rock fill dam;
- f) River diversion during construction via the spillway;
- g) 5 vertical gate spillway;
- h) Reservoir preparation and reservoir clearing;
- i) Replacement of fish and terrestrial habitat;
- j) North spur stabilization works, and;
- A close coupled intake and powerhouse, including:
  - i. 4 intakes with gates and trash racks
  - ii. 4 turbine/generator units at approximately 206 MW each with associated ancillary electrical/mechanical and protection/control equipment
  - iii. 5 power transformers (includes 1 spare), located on the draft tube deck of the powerhouse
  - iv. 2 Overhead cranes each rated at 450 Tonnes

#### Labrador Island Transmission Link (LITL) - Work Scope

The LITL consists of the overland high voltage direct current (HVdc) Transmission system and associated HVdc converter station systems, the Strait of Belle Isle (SOBI) crossing and a new synchronous condenser facility. Specifically it includes:

- a) AC Switchyard at Soldier's Pond on the Avalon Peninsula
- b) Muskrat Falls HVdc converter stations: HVdc bipolar converter station; 315 kV ac, converted to ±350 kV dc; Pole capacity of 450 MW
- c) Shoreline pond electrode located on the Labrador side of the Strait of Belle Isle. The anseau- Diable shoreline pond electrode will be connected to the converter station at Muskrat Falls with dual overhead conductors supported on a wood pole line from the pond electrode site to the HVdc transmission line Right of Way and from there on will be supported on the HVdc Line structures
- d) Soldier's Pond HVdc converter station: HVdc bipolar converter station; 230 kV ac, converted from ±350 kV dc; Pole capacity of 450 MW; and Shoreline pond electrode located on the east shore of Conception Bay Dowden's Point shoreline pond electrode will be connected to the converter station at Soldiers Pond with dual overhead conductors supported on a wood pole line
- e) HVdc Transition Compounds for the Strait of Belle Isle submarine cable terminations
- f) 3 Mass Impregnated 450MW capacity each submarine cables crossing the SOBI protected using HDD boreholes and seabed rocking dumping
- g) One transition compound for each side of the Strait of Belle Isle submarine cable crossing, with associated switch works to manage the junction of multiple submarine cables and the overhead transmission line
- h) Overhead transmission line from the Muskrat Falls converter station to Soldiers Pond converter station: 900 MW, ±350 kV dc, bipolar line, single conductor per pole; Galvanized lattice steel guyed suspension and rigid angle towers; 1100 km long
- i) New synchronous condenser at Soldier's Pond 3 x 175 MVar units Decision
- j) Breaker upgrades / replacements at the Sunnyside Terminal Station
- k) ECC Upgrades and fibre communication connections to Soldier's Pond
- I) Operations Telecommunication system